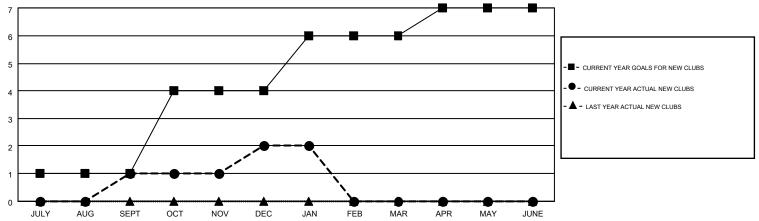

| 102                | 14               |
| OCT/NOV/DEC   | 3                | 1                 | 2                | -1               | OCT/NOV/DEC                    | 76                 | 185                                    | 180                | 5                |
| JAN/FEB/MAR   | 2                | 0                 | 1                | -1               | JAN/FEB/MAR                    | 66                 | 25                                     | 59                 | -34              |
| APR/MAY/JUNE  | 1                | 0                 | 0                | 0                | APR/MAY/JUNE                   | 25                 | 0                                      | 0                  | 0                |

## GOALS AND ACTUAL NEW CLUBS CUMULATIVE



## GOALS AND ACTUAL MEMBERS CUMULATIVE



| DROPPED CLUBS: 3  DROPPED MEMBERS |                 | 85 CLUBS OF 195 ADDED 1 OR MORE<br>NEW MEMBERS | GENDER DISTRIBUTION           MALE         3,511 (71.77%)           FEMALE         1,381 (28.23%) |            |
|-----------------------------------|-----------------|------------------------------------------------|---------------------------------------------------------------------------------------------------|------------|
| DECEASED CLUB CANCELLED OTHER     | 33<br>28<br>280 | CLICK HERE FOR HEALTH ASSESSMENT DATA          | FAMILY UNIT MEMBERS HEAD OF HOUSEHOLD                                                             | 721<br>344 |
| TOTAL                             | 341             |