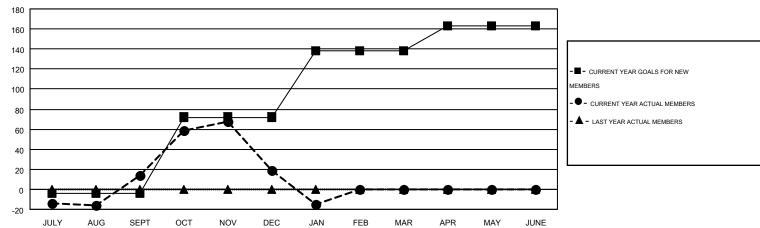

## GOALS AND ACTUAL MEMBERS CUMULATIVE

| DROPPED CLUBS: 3  DROPPED MEMBERS |                 | 85 CLUBS OF 195 ADDED 1 OR MORE<br>NEW MEMBERS | GENDER DISTRIBUTION           MALE         3,511 (71.77%)           FEMALE         1,381 (28.23%) |            |
|-----------------------------------|-----------------|------------------------------------------------|---------------------------------------------------------------------------------------------------|------------|
| DECEASED CLUB CANCELLED OTHER     | 33<br>28<br>280 | CLICK HERE FOR HEALTH ASSESSMENT DATA          | FAMILY UNIT MEMBERS HEAD OF HOUSEHOLD                                                             | 721<br>344 |
| TOTAL                             | 341             |                                                | NON-HEAD OF HOUSEHOLD                                                                             | 377        |